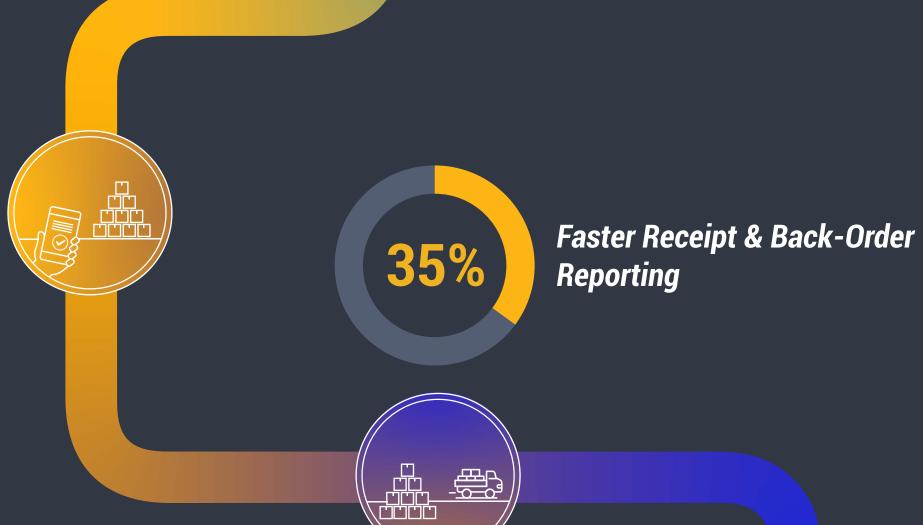

### **GOODS RECEIPT**

- Real-time, app-based goods receiving.
- Eliminate manual entry & transaction processing errors.
- Operational dashboards to track & analyze inventory levels.