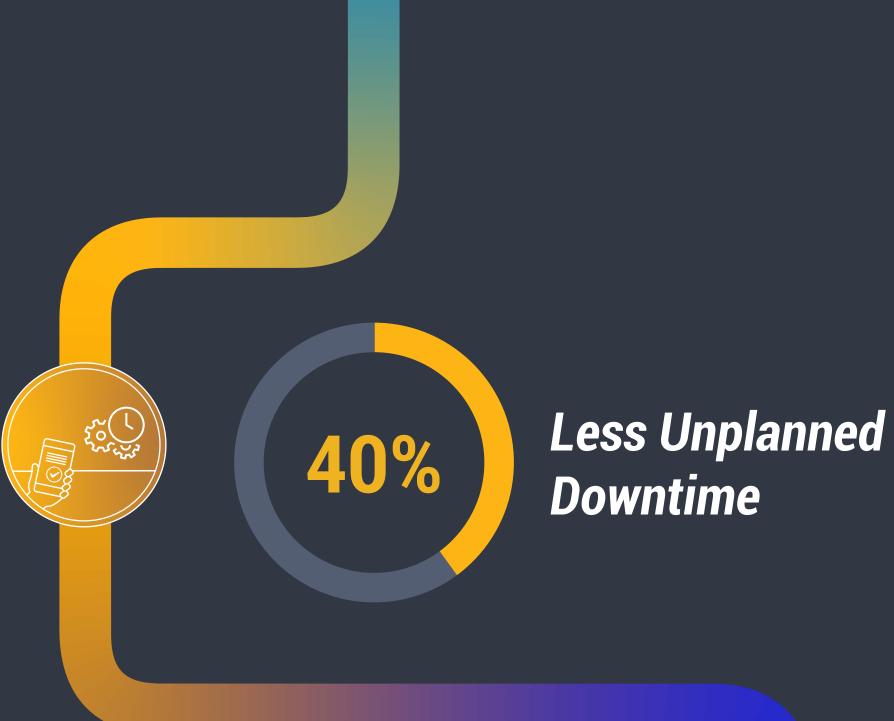

# MOBILE OPERATOR ROUNDS

REDUCE UNPLANNED DOWNTIME WHILE INCREASING COMPLIANCE AND SAFETY

Operator rounds are a vital component of any plant maintenance, safety and compliance program.

Mobile-connected operator rounds help:

- Minimize unplanned asset downtime
- Eliminate paperwork
- Reduce maintenance costs
- Extend asset life
- Cut down on safety incidents
- Improve regulatory compliance