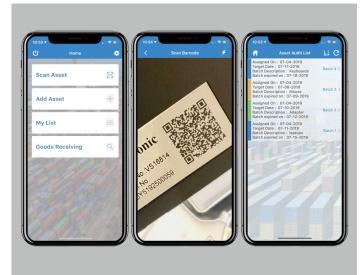

## Plan, Acquire, Audit, Inventory, Report & Resolve Fixed Assets

- Submit & Approve Fixed Asset Capital Requests
- Real-Time field Good Receipts against a Capital Request Purchase Order
- Schedule Global Fixed Inventory Schedule, Timelines and Owners
- Automate Fixed Asset Physical Inventory reconciliation by scanning fixed assets
- Capture, tag, scan and update records without human errors or duplications
- Eliminate paper, error-prone count sheets and Excel spreadsheets
- Customize mobile screens to suit your business needs with patented low-code/no-code configuration technology
- Monitor and track in Real-Time Fixed Asset Inventory
- Resolve in "Real-Time" Asset Condition and Location
- Compile an accurate inventory of fixed assets

#### **Functionalities**

- Scan, Tag and Add Assets
- · Digital Physical Inventory of Assets
- Goods Receiving from Anywhere
- · Asset Cockpit
- Asset Scheduler
- · Asset Reconciliation
- Asset KPI Report
- · Reporting and analytics
- · Real Time Asset Inventory Status
- · Generate and print labels