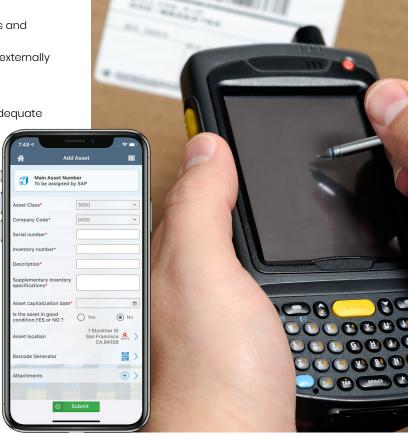

## Plan, Acquire, Audit, Inventory, Report & Resolve Fixed Assets

- Submit & Approve Fixed Asset Capital Requests
- Real-Time field Good Receipts against a Capital Request Purchase Order
- Schedule Global Fixed Inventory Schedule, Timelines and Owners
- Automate Fixed Asset Physical Inventory reconciliation by scanning fixed assets
- Capture, tag, scan and update records without human errors or duplications
- Eliminate paper, error-prone count sheets and Excel spreadsheets
- Customize mobile screens to suit your business needs with patented low-code/no-code configuration technology
- Monitor and track in Real-Time Fixed Asset Inventory
- Resolve in "Real-Time" Asset Condition and Location
- Compile an accurate inventory of fixed assets

#### **Features**

- Integrates with industry standard barcode/QR code scanners, OCR and printers
- Runs on Tablet Devices, Mobiles and Desktops
- Supports Android, iOS and Windows applications
- Works in Offline and Online modes
- Capture locations and pictures of assets
- Receive Assets against a variety of documents and processes
- Track Transfer of Assets across internally and externally
- Batch or Lot Management
- Amend console to review, add asset requests
- Send requests for recount if information is inadequate
- View verified assets and download data
- · Reassign assets to count
- · Retire assets
- Compatible with Bluetooth Scanners